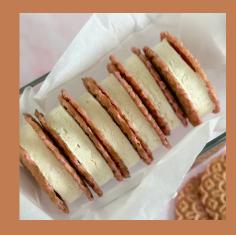

# PIZZELLE ICE CREAM SANDWICHES

## FOR NO-CHURN VANILLA BEAN ICE CREAM:

2 cups cold heavy whipping cream14 ounce can sweetened condensed milk2 teaspoons LorAnn Vanilla Bean Paste, NaturaFor Serving: package of Pizzelle Cookies

# FOR NO-CHURN VANILLA BEAN ICE CREAM:

- 1. Whip heavy whipping cream to stiff peaks in a stand mixer or with an electric hand mixer
- 2. Whisk in sweetened condensed milk and Vanilla Bean paste until smooth and fluffy
- 3. Spread into a parchment lined 8x13 pan and freeze 5+ hours
- 4. Use a circle cookie cutter about the size of your cookies to cut out ice cream rounds. Sandwich between 2 pizzelle cookies and serve immediately.